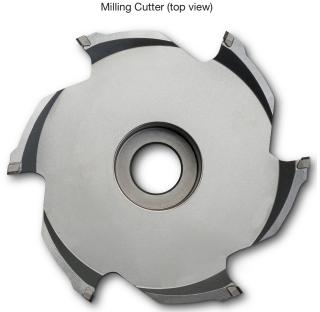

# **PCD Milling Cutters**

Fixed Pocket Milling Cutters are engineered to machine both high and low silicon aluminum. Our standard and special design cutters allow for the maximum number of cutting teeth compared to indexable cutters allowing for reduced cycle times.