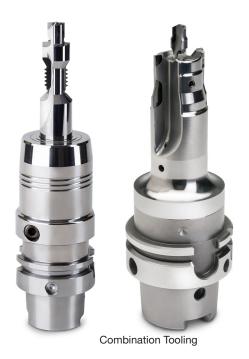

## **PCD Combination Tooling**

Star SU/Neher engineers and manufactures high quality combination PCD tools designed to meet or exceed custom requirements. Our combination tools are engineered to provide customers:

- Reduced cycle time
- Reduced number of tools needed
- Increased magazine capacity
- Improved concentricity and form accuracy

As an example the shown combination threadmill was specially designed to drill, ream, spotface and threadmill all in one tool.