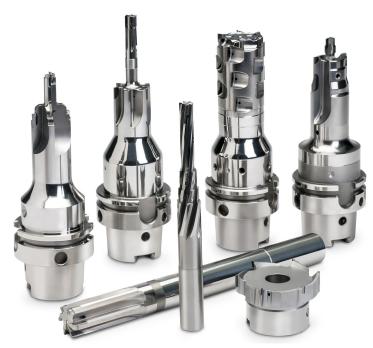

# **PCD** Tooling

Star SU Neher produces high performance PCD tools that are engineered to customer requirements. Our wide range of PCD products include Circular Milling Tools, Face Milling Tools, Combination Tools, Counterbore Tools, Precision reamer / multi-step reamers and PCD drills.

Our PCD products can be applied to all types of non-ferrous materials such as; Aluminum, Magnesium, Copper, Brass, Wood, Graphite, Fiber Glass and many more.