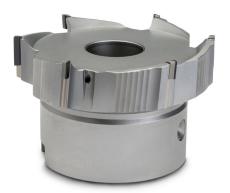

# **PCD Milling Cutters**

Fixed Pocket Milling Cutters are engineered to machine both high and low silicon aluminum. Our standard and special design cutters allow for the maximum number of cutting teeth compared to indexable cutters allowing for reduced cycle times.

Milling Cutter (bottom view)

PCD Deep Pocket Side Mill

Our special designed combination PCD Deep Pocket Side Mills feature coolant holes sized and placed for optimal performance. Additionally, the tools are equipped with replaceable PCD Face Mill technology, which allows the reconditioning worn PCD's, keeping the overall piece price down for the life cycle of our product.