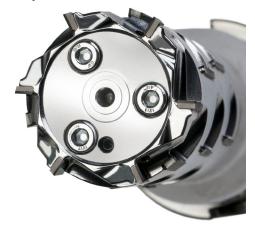

Milling Cutter (bottom view)

PCD Deep Pocket Side Mill

Our special designed combination PCD Deep Pocket Side Mills feature coolant holes sized and placed for optimal performance. Additionally, the tools are equipped with replaceable PCD Face Mill technology, which allows the reconditioning worn PCD's, keeping the overall piece price down for the life cycle of our product.