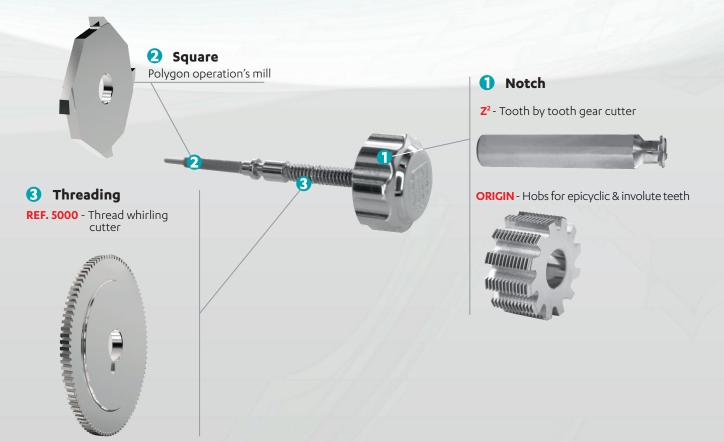

## **GEARS**

### Cylindric gear

**Z**<sup>2</sup> - Tooth by tooth gear cutter

**Frontal gear E,F** - Hobs for frontal gear cutting

Conical gear TRINITY - Hobs for conical gears

#### Escapement gear

**REVOLUTION** - Hobs for asymmetrical gears

conical gears

Sold and Serviced in NA

Star Cutter Company 23461 Industrial Park Drive Farmington Hills, MI 48335 Tel (248) 474-8200 Fax (248) 474-9518 www.Star-SU.com