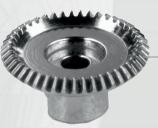

## **GEARS**

### Cylindric gear

**Z**<sup>2</sup> - Tooth by tooth gear cutter

**Frontal gear E,F** - Hobs for frontal gear cutting

Conical gear TRINITY - Hobs for conical gears