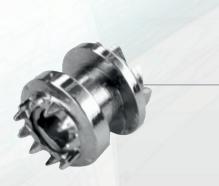

## **GEARS**

### Cylindric gear

**Z**<sup>2</sup> - Tooth by tooth gear cutter

**Frontal gear E,F** - Hobs for frontal gear cutting

Conical gear TRINITY - Hobs for conical gears