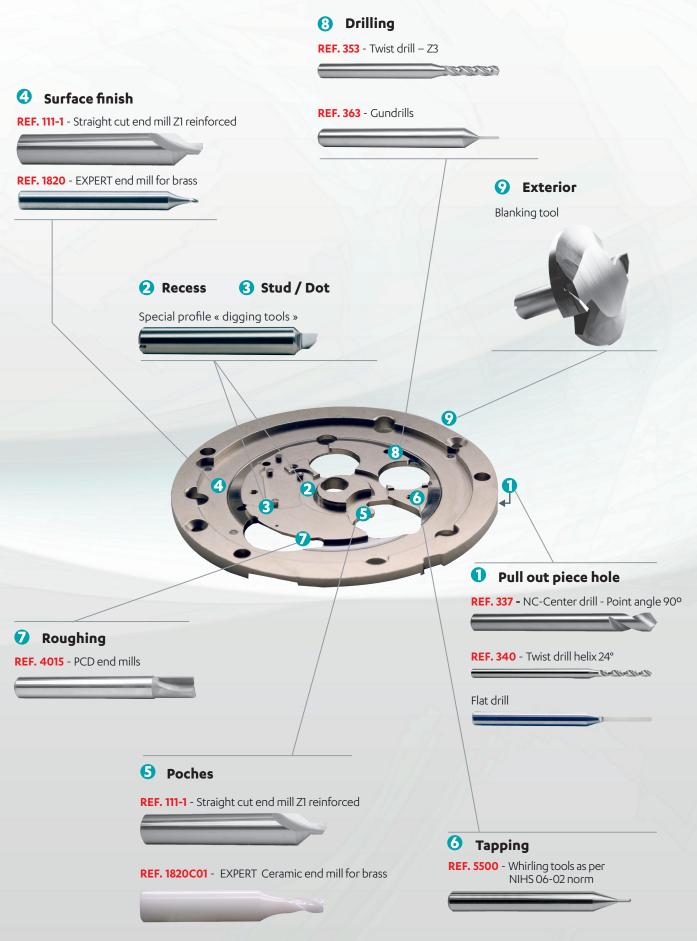

## **PULL-OUT PIECE**

# Cutting tools

# CASE MIDDLE

#### Glass notch

Turning tool with profiled insert

4

O

3 Lug hole

2

2 Lug

**REF. 343** - Drill - helix 34°

1 Milling

REF. 115/115-1 - Roughing end mill

REF. 1620 - EXPERT end mill stainless steel Z4

**REF. 1515** - End mill 3 teeth l<sub>1</sub>=1.5xd<sub>1</sub>

Circular milling cutter for lugs

# BACK

#### **2** Water resistant notch

Turning tool with profiled insert

**REF. 119-4** - Engraving mill -reinforced- V-shape

Screw hole
REF. 335 - Step drills