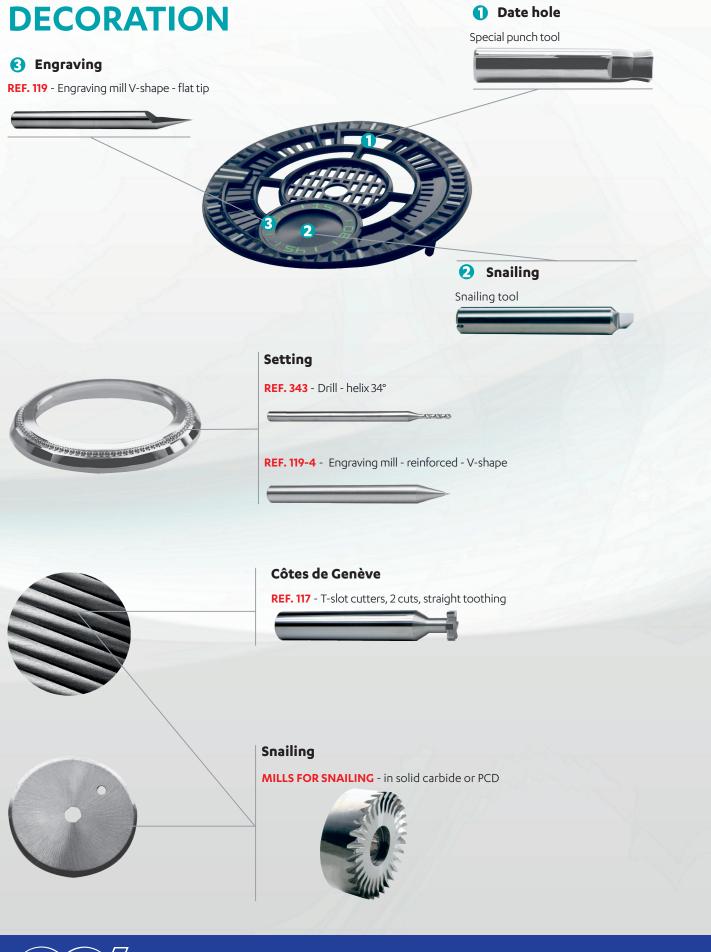

#### Glass notch

Turning tool with profiled insert

4

O

3 Lug hole

2

2 Lug

**REF. 343** - Drill - helix 34°

#### **2** Water resistant notch

Turning tool with profiled insert

**REF. 119-4** - Engraving mill -reinforced- V-shape

Screw hole
REF. 335 - Step drills