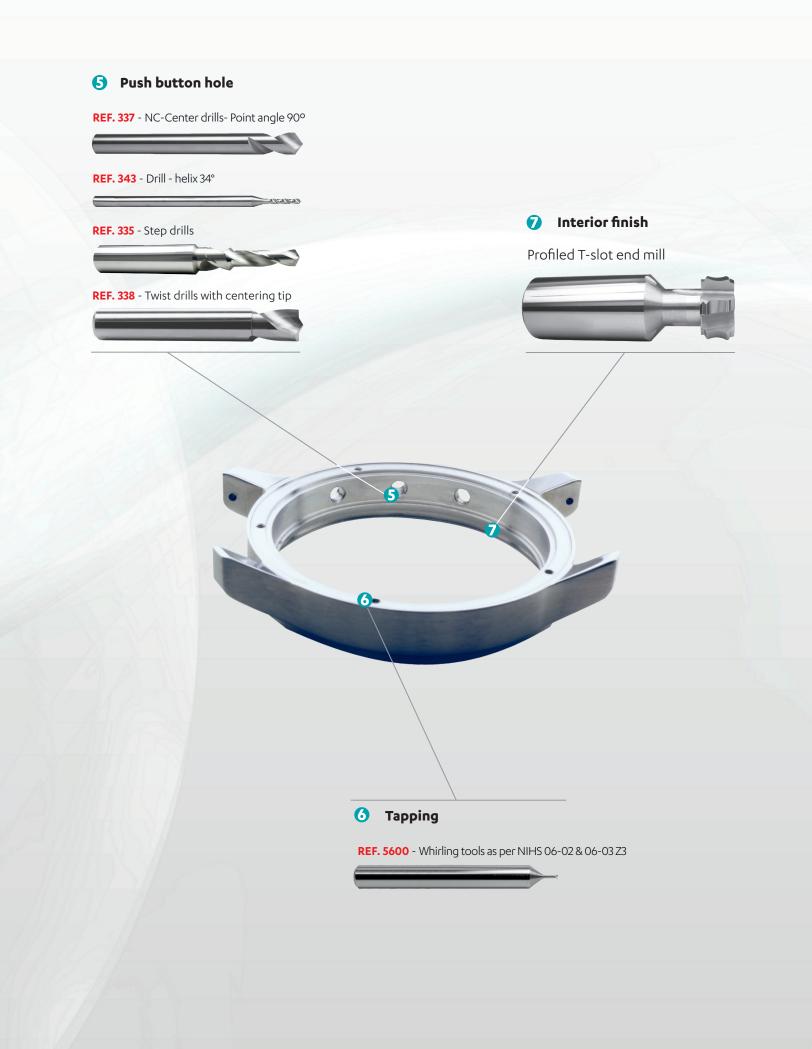

## 2 Link hole

REF. 337 - NC-Center drill - Point angle 90°

REF. 370 - EXPERT drill stainless steel

#### REF. 335 - Step drill

#### **2** Water resistant notch

Turning tool with profiled insert

**REF. 119-4** - Engraving mill -reinforced- V-shape

Screw hole
REF. 335 - Step drills