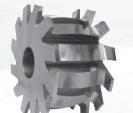

## **GEARS**

### Cylindric gear

**Z**<sup>2</sup> - Tooth by tooth gear cutter

**Frontal gear E,F** - Hobs for frontal gear cutting

Conical gear TRINITY - Hobs for conical gears