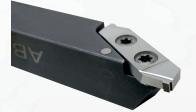

#### Glass notch

Turning tool with profiled insert

4

O

3 Lug hole

2

2 Lug

**REF. 343** - Drill - helix 34°